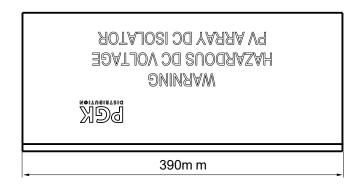

#### Type: SE036D, 132\*185\*390mm

- Easier to install DC Isolator Switch in complex environments
- Protects DC Isolator switches from high temperature due to sun exposure
- Extends DC Isolator switch lifespan
- Impact resistance

#### Dimensions