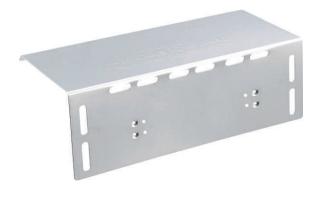

# Aluminium Alloy Protection Cover for DC Isolator Switch (1500V DC Isolator) SE036D



## Specification



#### Type: SE036D, 132\*185\*390mm

- Easier to install DC Isolator Switch in complex environments
- Protects DC Isolator switches from high temperature due to sun exposure
- Extends DC Isolator switch lifespan
- Impact resistance

#### Appearance



#### Dimensions







### Installation













#### Please Note:

Please consult with your Electrician/Engineer to ensure suitability for the intended application and installation.

PGK Distribution takes every precaution to ensure the information in this plublication is correct but accepts no liability of any kind and reserves the right to change any detail in this catalogue without notification.

**PGK Distribution** VIC Main Office 8 Mohr St. Tullamarine, VIC 3043 T: 1300 PGK SOL