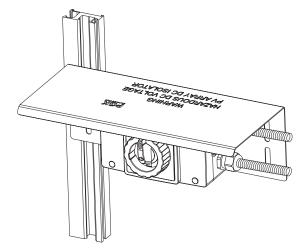

# Aluminium Alloy Protection Cover for DC Isolator Switch (1500V DC Isolator) SE036D

#### Type: SE036D, 132\*185\*390mm

- Easier to install DC Isolator Switch in complex environments
- Protects DC Isolator switches from high temperature due to sun exposure
- Extends DC Isolator switch lifespan
- Impact resistance

#### Appearance