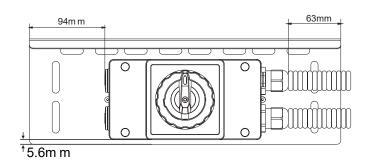

# Aluminium Alloy Protection Cover for DC Isolator Switch (1500V DC Isolator) SE036D



## Specification



#### Type: SE036D, 132\*185\*390mm

- Easier to install DC Isolator Switch in complex environments
- Protects DC Isolator switches from high temperature due to sun exposure
- Extends DC Isolator switch lifespan
- Impact resistance

#### Appearance



#### Dimensions







### Installation













#### Please Note:

Please consult with your Electrician/Engineer to ensure suitability for the intended application and installation.

PGK Distribution takes every precaution to ensure the information in this plublication is correct but accepts no liability of any kind and reserves the right to change any detail in this catalogue without notification.

**PGK Distribution** VIC Main Office 8 Mohr St. Tullamarine, VIC 3043 T: 1300 PGK SOL