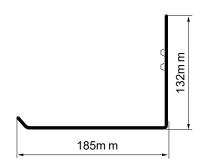

#### Type: SE036D, 132\*185\*390mm

- Easier to install DC Isolator Switch in complex environments
- Protects DC Isolator switches from high temperature due to sun exposure
- Extends DC Isolator switch lifespan
- Impact resistance

#### Dimensions