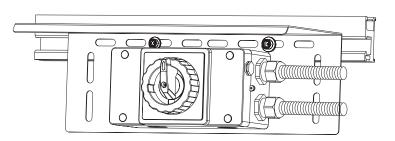

# Aluminium Alloy Protection Cover for DC Isolator Switch (1500V DC Isolator) SE036D



## Specification



#### Type: SE036D, 132\*185\*390mm

- Easier to install DC Isolator Switch in complex environments
- Protects DC Isolator switches from high temperature due to sun exposure
- Extends DC Isolator switch lifespan
- Impact resistance

#### Appearance



#### Dimensions







### Installation













#### Please Note:

Please consult with your Electrician/Engineer to ensure suitability for the intended application and installation.

PGK Distribution takes every precaution to ensure the information in this plublication is correct but accepts no liability of any kind and reserves the right to change any detail in this catalogue without notification.

**PGK Distribution** VIC Main Office 8 Mohr St. Tullamarine, VIC 3043 T: 1300 PGK SOL