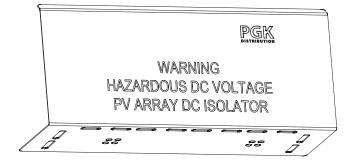

# Aluminium Alloy Protection Cover for DC Isolator Switch (1500V DC Isolator) SE036D



## Specification



#### Type: SE036D, 132\*185\*390mm

- Easier to install DC Isolator Switch in complex environments
- Protects DC Isolator switches from high temperature due to sun exposure
- Extends DC Isolator switch lifespan
- Impact resistance

#### Appearance



#### Dimensions







### Installation













#### Please Note:

Please consult with your Electrician/Engineer to ensure suitability for the intended application and installation.

PGK Distribution takes every precaution to ensure the information in this plublication is correct but accepts no liability of any kind and reserves the right to change any detail in this catalogue without notification.

**PGK Distribution** VIC Main Office 8 Mohr St. Tullamarine, VIC 3043 T: 1300 PGK SOL