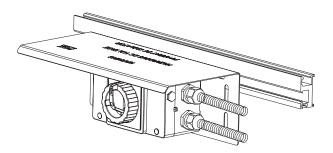

# Aluminium Alloy Protection Cover for DC Isolator Switch (1500V DC Isolator) SE036D



## Specification



#### Type: SE036D, 132\*185\*390mm

- Easier to install DC Isolator Switch in complex environments
- Protects DC Isolator switches from high temperature due to sun exposure
- Extends DC Isolator switch lifespan
- Impact resistance

#### Appearance



#### Dimensions







### Installation













#### Please Note:

Please consult with your Electrician/Engineer to ensure suitability for the intended application and installation.

PGK Distribution takes every precaution to ensure the information in this plublication is correct but accepts no liability of any kind and reserves the right to change any detail in this catalogue without notification.

**PGK Distribution** VIC Main Office 8 Mohr St. Tullamarine, VIC 3043 T: 1300 PGK SOL