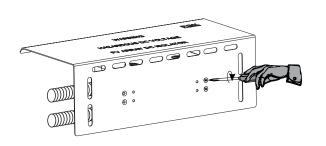

# Aluminium Alloy Protection Cover for DC Isolator Switch (1500V DC Isolator) SE036D



## Specification



#### Type: SE036D, 132\*185\*390mm

- Easier to install DC Isolator Switch in complex environments
- Protects DC Isolator switches from high temperature due to sun exposure
- Extends DC Isolator switch lifespan
- Impact resistance

#### Appearance



#### Dimensions







### Installation













#### Please Note:

Please consult with your Electrician/Engineer to ensure suitability for the intended application and installation.

PGK Distribution takes every precaution to ensure the information in this plublication is correct but accepts no liability of any kind and reserves the right to change any detail in this catalogue without notification.

**PGK Distribution** VIC Main Office 8 Mohr St. Tullamarine, VIC 3043 T: 1300 PGK SOL