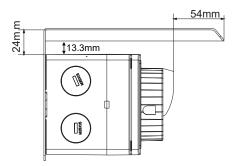

# Aluminium Alloy Protection Cover for DC Isolator Switch (1500V DC Isolator) SE036D



## Specification



#### Type: SE036D, 132\*185\*390mm

- Easier to install DC Isolator Switch in complex environments
- Protects DC Isolator switches from high temperature due to sun exposure
- Extends DC Isolator switch lifespan
- Impact resistance

#### Appearance



#### Dimensions







### Installation













#### Please Note:

Please consult with your Electrician/Engineer to ensure suitability for the intended application and installation.

PGK Distribution takes every precaution to ensure the information in this plublication is correct but accepts no liability of any kind and reserves the right to change any detail in this catalogue without notification.

**PGK Distribution** VIC Main Office 8 Mohr St. Tullamarine, VIC 3043 T: 1300 PGK SOL