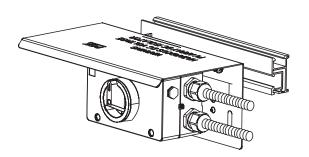

# Aluminium Alloy Protection Cover for DC Isolator Switch SE036C



## **Specifications**



- Type: SE036C, 132 x 175 x 315mm
- Easier to install DC Isolator Switch in complex environments
- Resistance to high temperature and exposure to sun
- Provides longer lifespan for DC Isolators
- Protects DC Isolators efficiently from impact

Compliance: AS/NZS5033: 2014 Amdt 2: 2018

## Appearance



### **Dimensions**





# Aluminium Alloy Protection Cover for DC Isolator Switch SE036C



### Installation













#### Please Note:

Please consult with your Electrician/Engineer to ensure suitability for the intended application and installation.

PGK Distribution takes every precaution to ensure the information in this plublication is correct but accepts no liability of any kind and reserves the right to change any detail in this catalogue without notification.

### PGK Distribution VIC Main Office 8 Mohr St Tullamarine, Vic 3043 T: 1300 PGK SOL

#### www.pgkdistribution.com.au