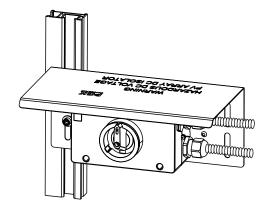

# Aluminium Alloy Protection Cover for DC Isolator Switch SE036C



## **Specifications**



- Type: SE036C, 132 x 175 x 315mm
- Easier to install DC Isolator Switch in complex environments
- Resistance to high temperature and exposure to sun
- Provides longer lifespan for DC Isolators
- Protects DC Isolators efficiently from impact

Compliance: AS/NZS5033: 2014 Amdt 2: 2018

## Appearance



### **Dimensions**





# Aluminium Alloy Protection Cover for DC Isolator Switch SE036C



### Installation













#### Please Note:

Please consult with your Electrician/Engineer to ensure suitability for the intended application and installation.

PGK Distribution takes every precaution to ensure the information in this plublication is correct but accepts no liability of any kind and reserves the right to change any detail in this catalogue without notification.

### PGK Distribution VIC Main Office 8 Mohr St Tullamarine, Vic 3043 T: 1300 PGK SOL

#### www.pgkdistribution.com.au