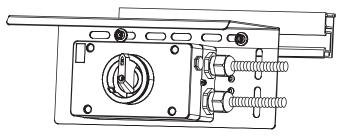

# Aluminium Alloy Protection Cover for DC Isolator Switch SE036C



## **Specifications**



- Type: SE036C, 132 x 175 x 315mm
- Easier to install DC Isolator Switch in complex environments
- Resistance to high temperature and exposure to sun
- Provides longer lifespan for DC Isolators
- Protects DC Isolators efficiently from impact

Compliance: AS/NZS5033: 2014 Amdt 2: 2018

## Appearance



### **Dimensions**





# Aluminium Alloy Protection Cover for DC Isolator Switch SE036C



### Installation













#### Please Note:

Please consult with your Electrician/Engineer to ensure suitability for the intended application and installation.

PGK Distribution takes every precaution to ensure the information in this plublication is correct but accepts no liability of any kind and reserves the right to change any detail in this catalogue without notification.

### PGK Distribution VIC Main Office 8 Mohr St Tullamarine, Vic 3043 T: 1300 PGK SOL

#### www.pgkdistribution.com.au