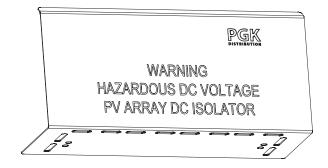

# Aluminium Alloy Protection Cover for DC Isolator Switch SE036C



## **Specifications**



- Type: SE036C, 132 x 175 x 315mm
- Easier to install DC Isolator Switch in complex environments
- Resistance to high temperature and exposure to sun
- Provides longer lifespan for DC Isolators
- Protects DC Isolators efficiently from impact

Compliance: AS/NZS5033: 2014 Amdt 2: 2018

## Appearance



### **Dimensions**





# Aluminium Alloy Protection Cover for DC Isolator Switch SE036C



### Installation













#### Please Note:

Please consult with your Electrician/Engineer to ensure suitability for the intended application and installation.

PGK Distribution takes every precaution to ensure the information in this plublication is correct but accepts no liability of any kind and reserves the right to change any detail in this catalogue without notification.

### PGK Distribution VIC Main Office 8 Mohr St Tullamarine, Vic 3043 T: 1300 PGK SOL

#### www.pgkdistribution.com.au