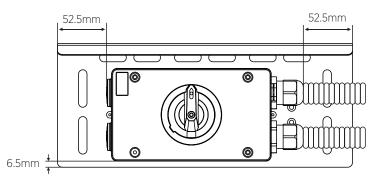

# Aluminium Alloy Protection Cover for DC Isolator Switch SE036C



## **Specifications**



- Type: SE036C, 132 x 175 x 315mm
- Easier to install DC Isolator Switch in complex environments
- Resistance to high temperature and exposure to sun
- Provides longer lifespan for DC Isolators
- Protects DC Isolators efficiently from impact

Compliance: AS/NZS5033: 2014 Amdt 2: 2018

## Appearance



### **Dimensions**





# Aluminium Alloy Protection Cover for DC Isolator Switch SE036C



### Installation













#### Please Note:

Please consult with your Electrician/Engineer to ensure suitability for the intended application and installation.

PGK Distribution takes every precaution to ensure the information in this plublication is correct but accepts no liability of any kind and reserves the right to change any detail in this catalogue without notification.

### PGK Distribution VIC Main Office 8 Mohr St Tullamarine, Vic 3043 T: 1300 PGK SOL

#### www.pgkdistribution.com.au