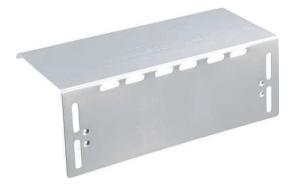

# Aluminium Alloy Protection Cover for DC Isolator Switch SE036C

## **Specifications**

- Type: SE036C, 132 x 175 x 315mm
- Easier to install DC Isolator Switch in complex environments
- Resistance to high temperature and exposure to sun
- Provides longer lifespan for DC Isolators
- Protects DC Isolators efficiently from impact