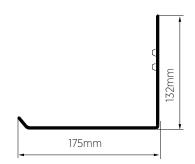

### **Dimensions**

## **Specifications**

- Type: SE036C, 132 x 175 x 315mm
- Easier to install DC Isolator Switch in complex environments
- Resistance to high temperature and exposure to sun
- Provides longer lifespan for DC Isolators
- Protects DC Isolators efficiently from impact