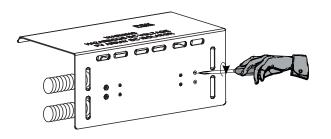

# Aluminium Alloy Protection Cover for DC Isolator Switch SE036C



## **Specifications**



- Type: SE036C, 132 x 175 x 315mm
- Easier to install DC Isolator Switch in complex environments
- Resistance to high temperature and exposure to sun
- Provides longer lifespan for DC Isolators
- Protects DC Isolators efficiently from impact

Compliance: AS/NZS5033: 2014 Amdt 2: 2018

## Appearance



### **Dimensions**





# Aluminium Alloy Protection Cover for DC Isolator Switch SE036C



### Installation













#### Please Note:

Please consult with your Electrician/Engineer to ensure suitability for the intended application and installation.

PGK Distribution takes every precaution to ensure the information in this plublication is correct but accepts no liability of any kind and reserves the right to change any detail in this catalogue without notification.

### PGK Distribution VIC Main Office 8 Mohr St Tullamarine, Vic 3043 T: 1300 PGK SOL

#### www.pgkdistribution.com.au