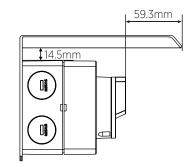

# Aluminium Alloy Protection Cover for DC Isolator Switch SE036C



## **Specifications**



- Type: SE036C, 132 x 175 x 315mm
- Easier to install DC Isolator Switch in complex environments
- Resistance to high temperature and exposure to sun
- Provides longer lifespan for DC Isolators
- Protects DC Isolators efficiently from impact

Compliance: AS/NZS5033: 2014 Amdt 2: 2018

## Appearance



### **Dimensions**





# Aluminium Alloy Protection Cover for DC Isolator Switch SE036C



### Installation













#### Please Note:

Please consult with your Electrician/Engineer to ensure suitability for the intended application and installation.

PGK Distribution takes every precaution to ensure the information in this plublication is correct but accepts no liability of any kind and reserves the right to change any detail in this catalogue without notification.

### PGK Distribution VIC Main Office 8 Mohr St Tullamarine, Vic 3043 T: 1300 PGK SOL

#### www.pgkdistribution.com.au