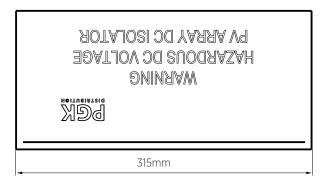

## Appearance

## **Specifications**

- Type: SE036C, 132 x 175 x 315mm
- Easier to install DC Isolator Switch in complex environments
- Resistance to high temperature and exposure to sun
- Provides longer lifespan for DC Isolators
- Protects DC Isolators efficiently from impact