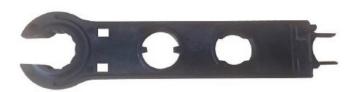

# MC4 Multi Contact Spanner SE111

## **Multi-Contact Open End Spanner**

### **Application:**

The spanner is applied for assembling the MC4 and unlocking the MC4 or MC4-Evo2.

| Material | PA    |
|----------|-------|
| Color    | Black |