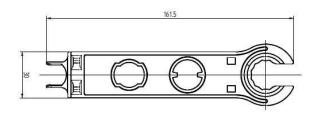

# MC4 Multi Contact Spanner SE111

## **Multi-Contact Open End Spanner**

### **Application:**

The spanner is applied for assembling the MC4 and unlocking the MC4 or MC4-Evo2.

| Material | PA    |
|----------|-------|
| Color    | Black |